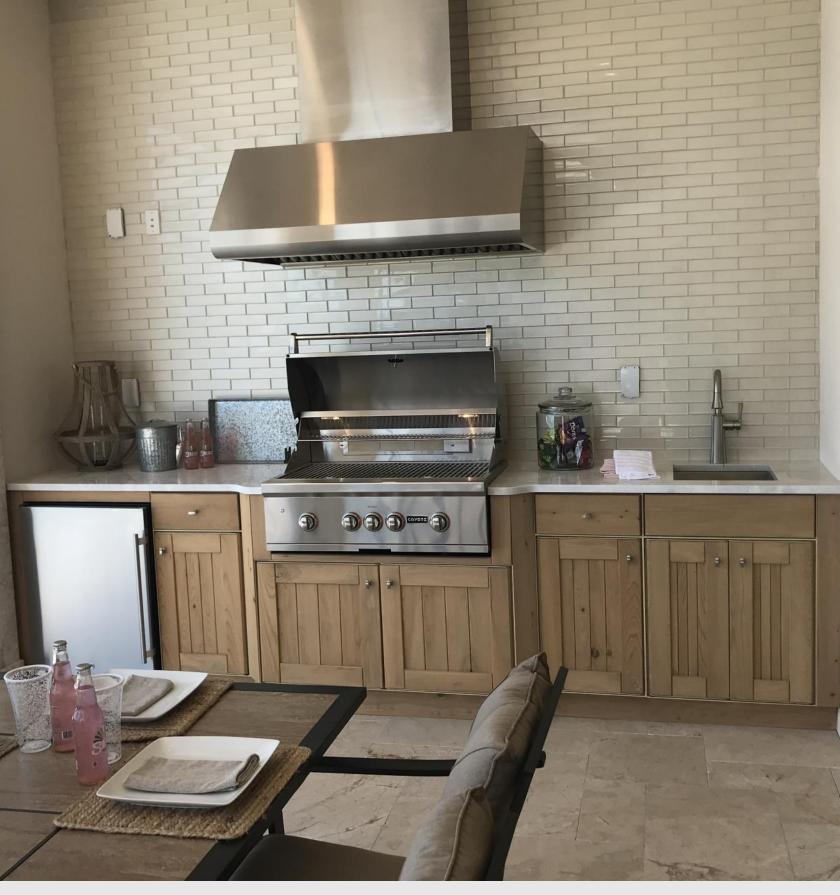

#### **ALUMINUM CABINETS WITH CYPRESS**

Known for its durability outdoors
Built-in Insulating Liners
Available In Any Stain or Paint Color