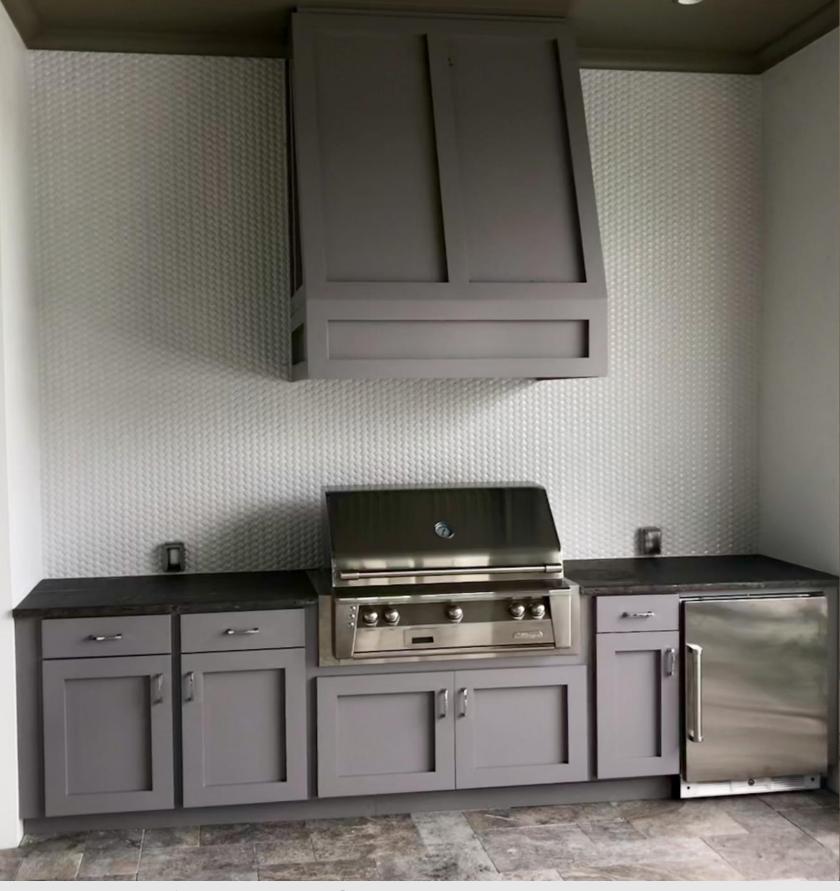

#### **CUSTOM ALUMINUM CABINETS**

All Powder Coated Construction Any RAL Powder Coat Color Available No Insulating Jacket Required

- ♦ ALL ALUMINUM CONSTRUCTION
- ◆ Unlimited Color Options

♦ WEATHERPROOF

- ◆ Powder Coated Finish
- ◆ LIFETIME LIMITED WARRANTY
- ♦ BUILT-IN INSULATING LINERS

## ALUMINUM DOORS

Lifestyle Outdoor Cabinets offers a line of all aluminum doors and cabinets, powder coated in solid or wood grain finishes to meet your design needs. These cabinets bring function and style with an almost unlimited color pallet. All cabinets are made of welded aluminum with a powder coated finish and polymer backs and floors. There are thousands of colors available and any two or more colors can be used to create a wood grain finish.