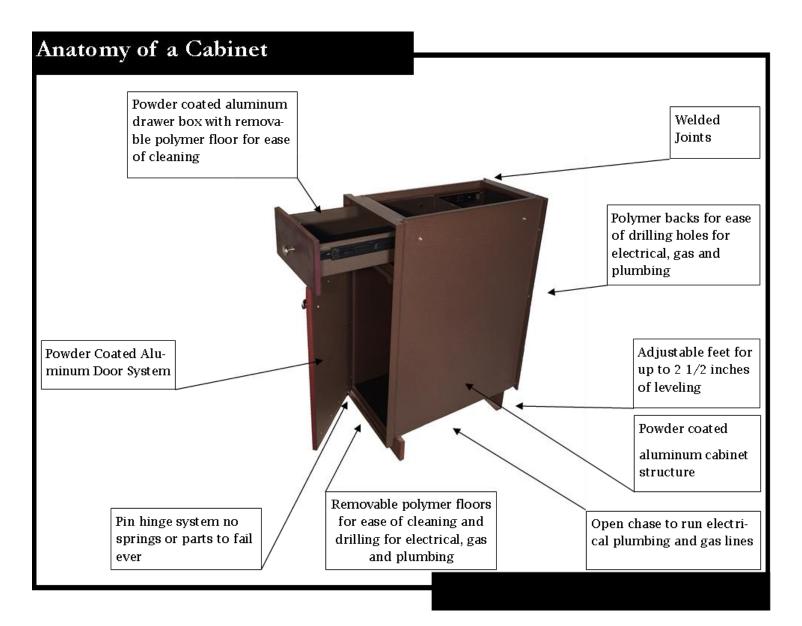

#### **ABOUT OUR DOORS**

Our door is designed to be outside, there is no other door like ours. We use an aluminum back to mount wood using mechanical fasteners - no glue is used so the door will never fall apart. This design also allows for the natural movement of the wood throughout the seasons. We have crafted a door that will never fail.

## ALUMINUM DOORS

Lifestyle Outdoor Cabinets offers a line of all aluminum doors and cabinets, powder coated in solid or wood grain finishes to meet your design needs. These cabinets bring function and style with an almost unlimited color pallet. All cabinets are made of welded aluminum with a powder coated finish and polymer backs and floors. There are thousands of colors available and any two or more colors can be used to create a wood grain finish.