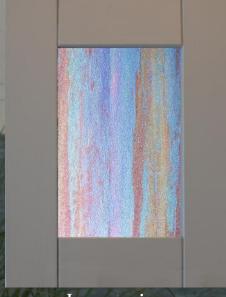

Autumn Leaves

Hammered Copper

Stainless Steel

**Impressions** 

**Native** 

FCF