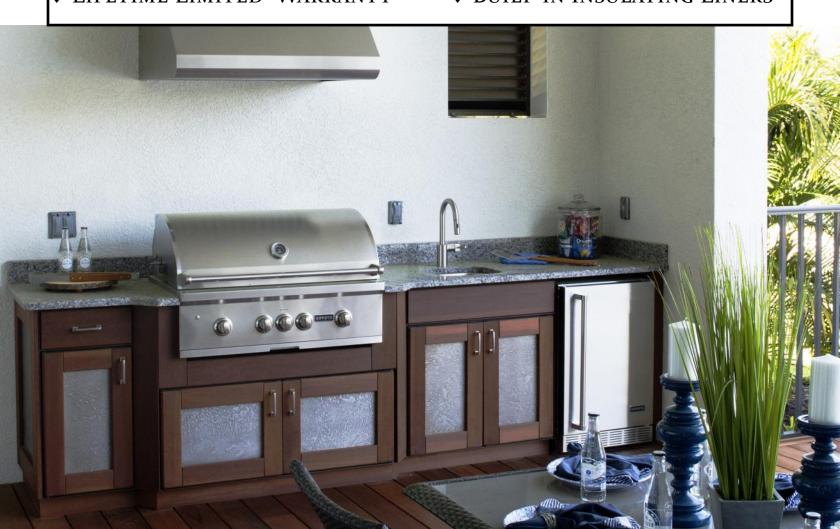

#### **ALUMINUM CABINETS WITH CYPRESS**

Known for its durability outdoors
Built-in Insulating Liners
Available In Any Stain or Paint Color

- ♦ ALL ALUMINUM CONSTRUCTION
- ◆ Unlimited Color Options

♦ WEATHERPROOF

- ◆ Powder Coated Finish
- ◆ LIFETIME LIMITED WARRANTY
- ♦ BUILT-IN INSULATING LINERS