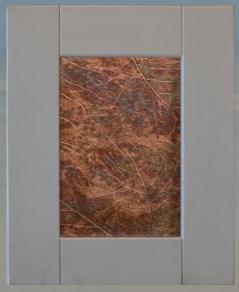

DECORATIVE INSERTS CAN BE USED WITH ANY FINISH ON CYPRESS. WE WILL MATCH VIRTUALLY ANY STAIN OR PAINT YOU SPECIFY.

Names listed on this page are the insert color Paint and stains are from Sherwin Williams exterior palette

Autumn Leaves

Hammered Copper

Stainless Steel

**Impressions** 

**Native** 

FCF