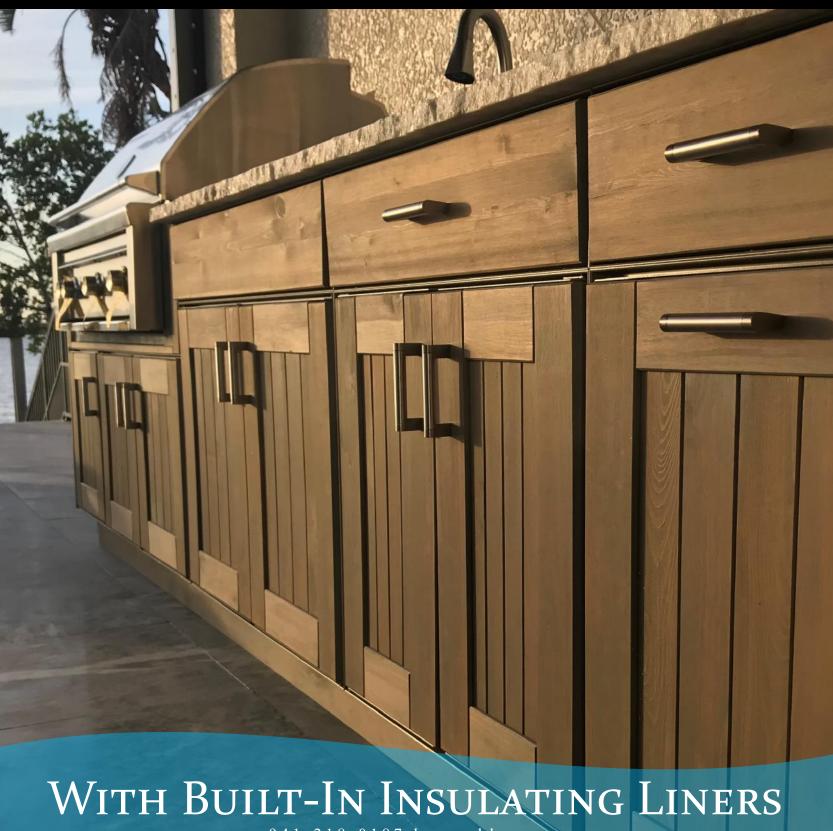

#### **ALUMINUM CABINETS WITH CYPRESS**

Known for its durability outdoors
Built-in Insulating Liners
Available In Any Stain or Paint Color

- ♦ ALL ALUMINUM CONSTRUCTION
- ◆ Unlimited Color Options

♦ WEATHERPROOF

- ◆ Powder Coated Finish
- ◆ LIFETIME LIMITED WARRANTY
- ♦ BUILT-IN INSULATING LINERS