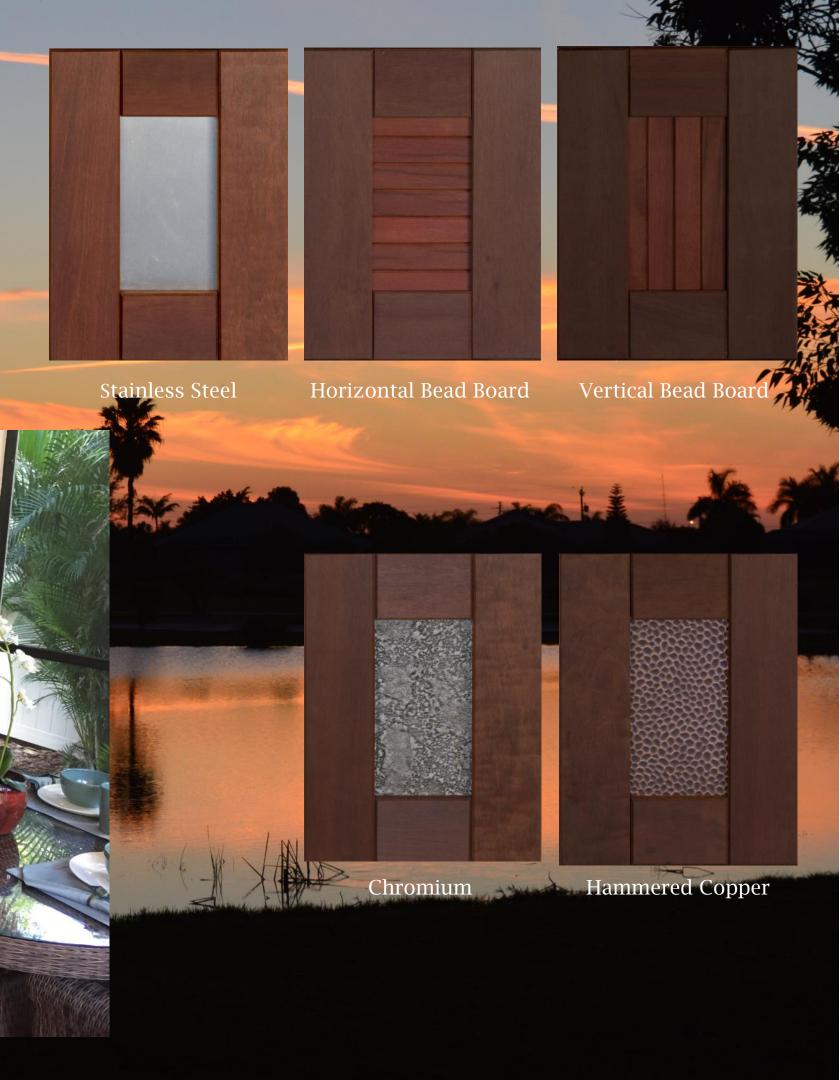

#### LIFESTYLE SIGNATURE DOORS

Our Signature Line cabinets use only Class A fire rated materials that have been tested to last 50+ years outdoors. Doors are available with wood inserts or decorative metal panels to meet your design needs. Our Signature Line does not require an insulating liner.

DECORATIVE INSERTS CAN BE USED WITH ANY FINISH ON CYPRESS. WE WILL MATCH VIRTUALLY ANY STAIN OR PAINT YOU SPECIFY.

Names listed on this page are the insert color Paint and stains are from Sherwin Williams exterior palette

Autumn Leaves

Hammered Copper

Stainless Steel

**Impressions** 

**Native** 

FCF