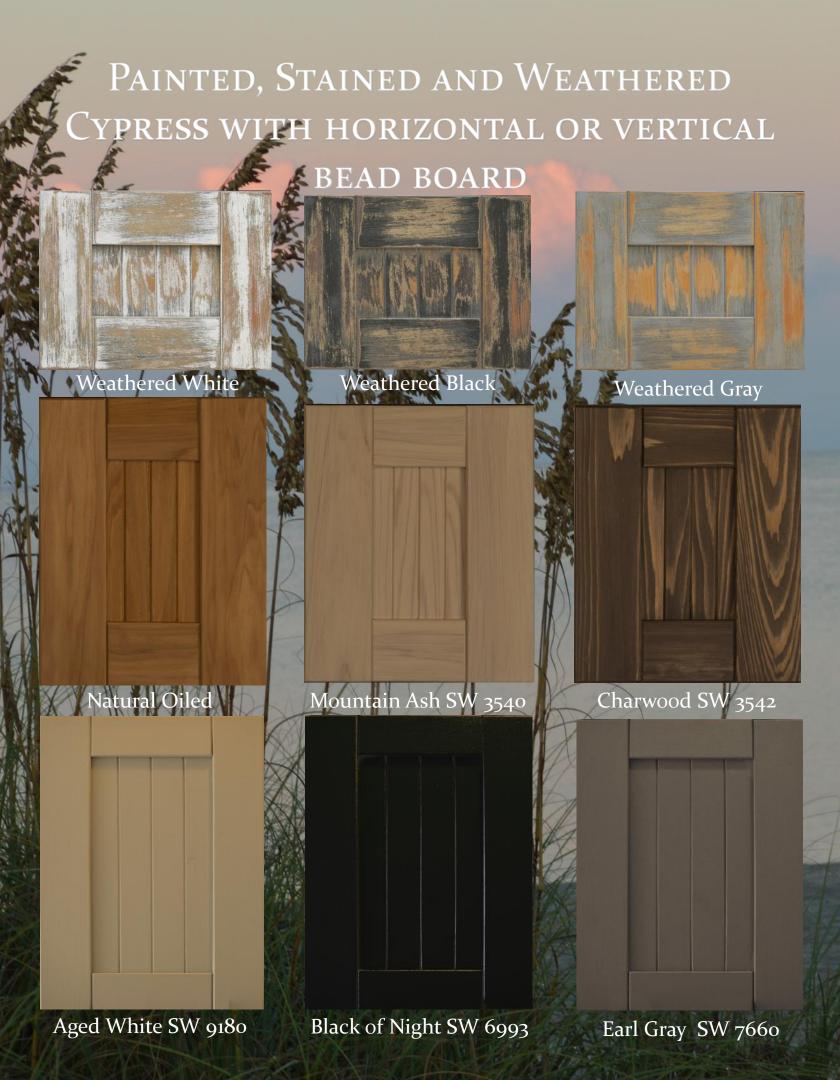

DECORATIVE INSERTS CAN BE USED WITH ANY FINISH ON CYPRESS. WE WILL MATCH VIRTUALLY ANY STAIN OR PAINT YOU SPECIFY.

Names listed on this page are the insert color Paint and stains are from Sherwin Williams exterior palette

Autumn Leaves

Hammered Copper

Stainless Steel

**Impressions** 

**Native** 

FCF