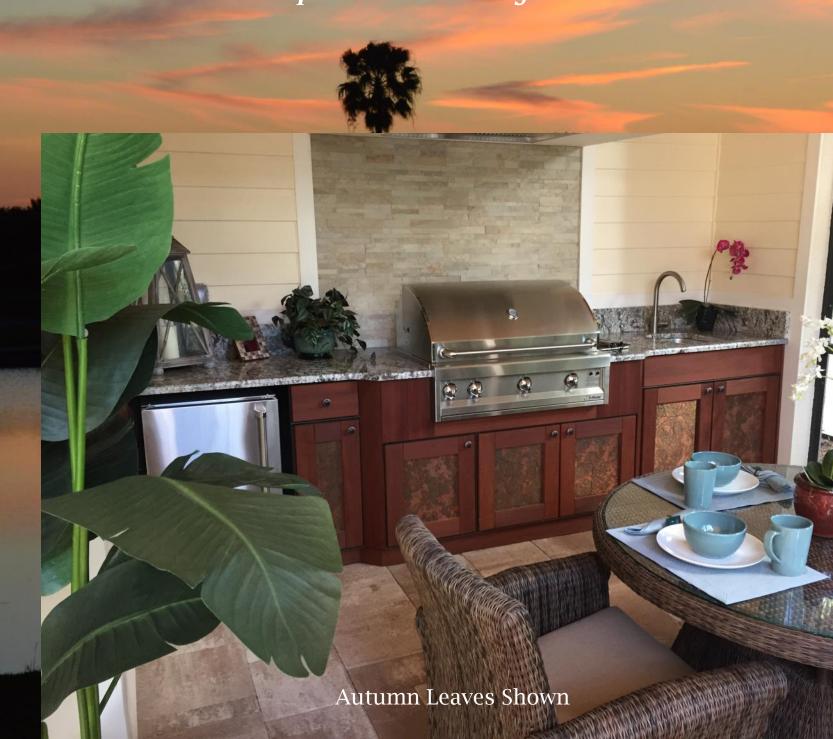

#### **ALUMINUM CABINETS WITH IPE**

Rated 50+ Years Outdoors
Class A Fire Rating (No Insulating Liner Required)
Natural Oiled Finish

Special order wood available, Teak shown

DECORATIVE INSERTS CAN BE USED WITH ANY FINISH ON CYPRESS. WE WILL MATCH VIRTUALLY ANY STAIN OR PAINT YOU SPECIFY.

Names listed on this page are the insert color Paint and stains are from Sherwin Williams exterior palette

Autumn Leaves

Hammered Copper

Stainless Steel

**Impressions** 

**Native** 

FCF