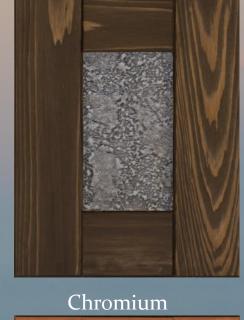

DECORATIVE INSERTS CAN BE USED WITH ANY FINISH ON CYPRESS. WE WILL MATCH VIRTUALLY ANY STAIN OR PAINT YOU SPECIFY.

Names listed on this page are the insert color Paint and stains are from Sherwin Williams exterior palette

Autumn Leaves

Hammered Copper

Stainless Steel

**Impressions** 

**Native** 

FCF