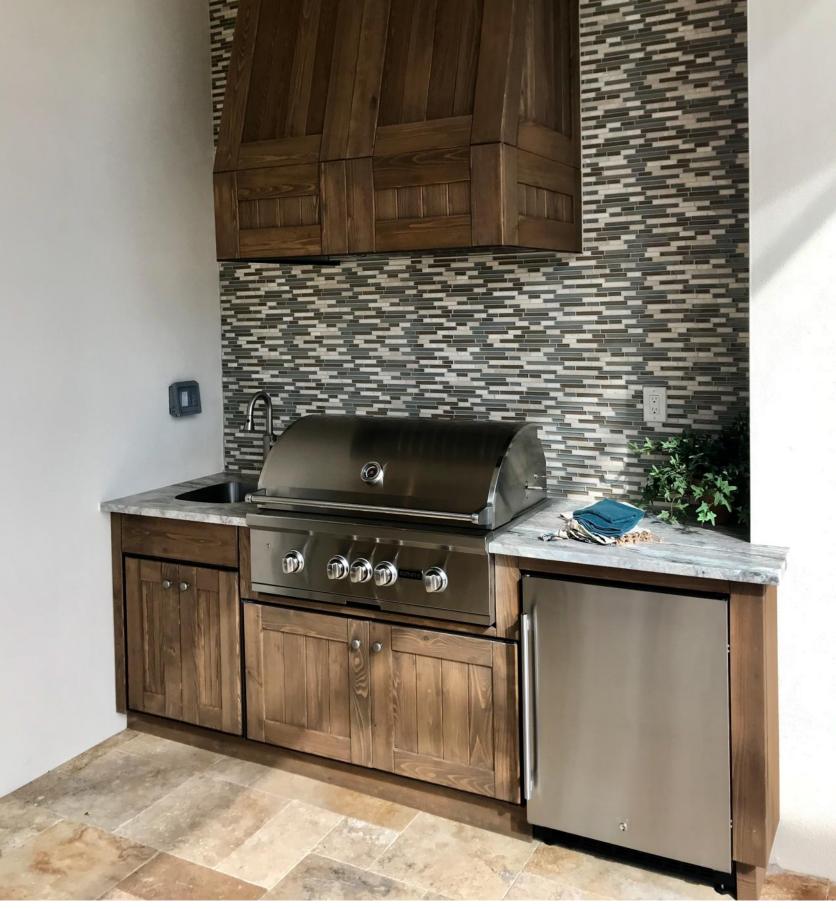

#### **ALUMINUM CABINETS WITH IPE**

Rated 50+ Years Outdoors
Class A Fire Rating (No Insulating Liner Required)
Natural Oiled Finish

Special order wood available, Teak shown

#### **ABOUT OUR DOORS**

Our door is designed to be outside, there is no other door like ours. We use an aluminum back to mount wood using mechanical fasteners - no glue is used so the door will never fall apart. This design also allows for the natural movement of the wood throughout the seasons. We have crafted a door that will never fail.