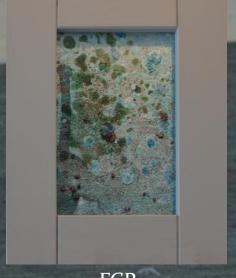

Autumn Leaves

Hammered Copper

Stainless Steel

**Impressions** 

**Native** 

FCF