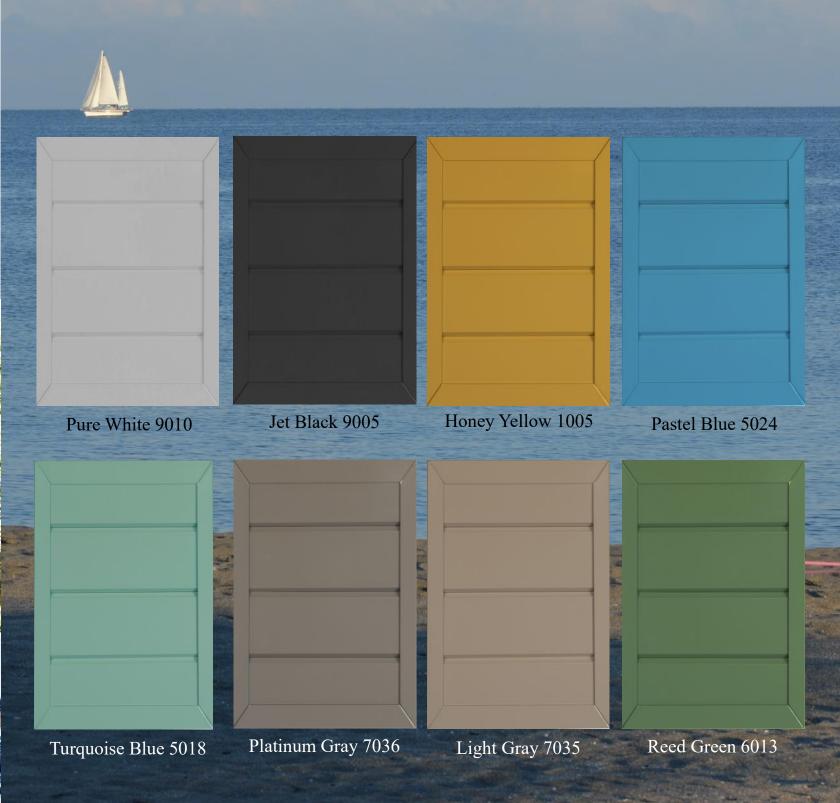

## ALUMINUM DOORS

Lifestyle Outdoor Cabinets offers a line of all aluminum doors and cabinets, powder coated in solid or wood grain finishes to meet your design needs. These cabinets bring function and style with an almost unlimited color pallet. All cabinets are made of welded aluminum with a powder coated finish and polymer backs and floors. There are thousands of colors available and any two or more colors can be used to create a wood grain finish.

#### CHOOSE VIRTUALLY ANY POWDER COAT COLOR