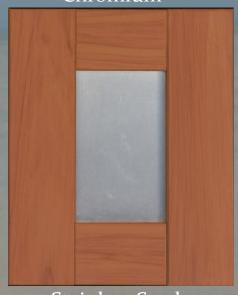

Autumn Leaves

Hammered Copper

Stainless Steel

**Impressions** 

**Native** 

FCF