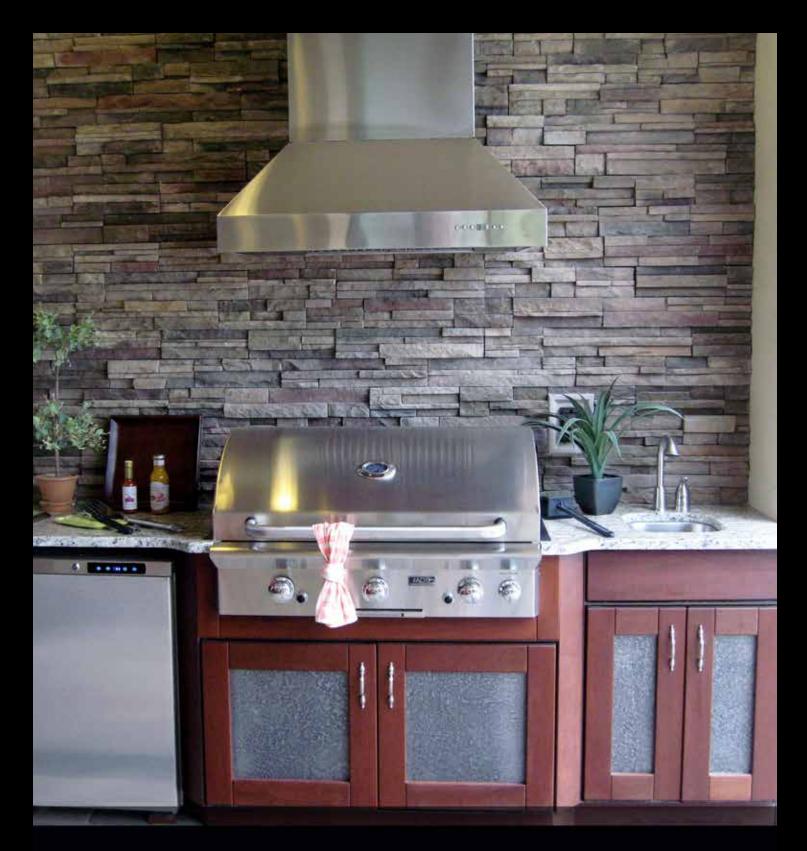

# ALUMINUM BACKED WOOD DOORS

Like our signature line, these doors are manufactured with an aluminum back to ensure a lifetime of enjoyment without the failures of typical wood doors. Wood is mechanically fastened to the aluminum so the door cannot come apart and allows for the natural movement of the wood. We have chosen Cypress, Mahogany and Teak because of their natural longevity in outdoor environments. Cypress can be stained to match your existing design colors. With our aluminum backed door system these doors will last a lifetime.

CHOCOLATE CYPRESS

WHITE WASH CYPRESS

GRAY WASH CYPRESS

HONEY CYPRESS

NATURAL OILED MAHOGANY

NATURAL OILED TEAK