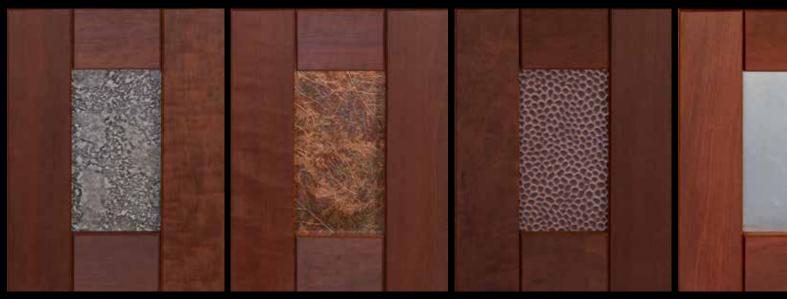

## LIFESTYLE SIGNATURE DOORS

CHROMIUM

AUTUMN LEAVES

HAMMERED COPPER

STAINLES

have been tested to exceed 50 years outdoors. Doors are available with wood inserts or decorative metal panels to meet your design

needs. Our signature line does not require an insulating liner.

GARAPA WITH HORIZONTAL IPE BEAD BOARD

IPE WITH VERTICAL GARAPA BEAD BOARD

SS STEEL

PEWTER IVY

HORIZONTAL BEAD BOARD

VERTICAL BEAD BOARD