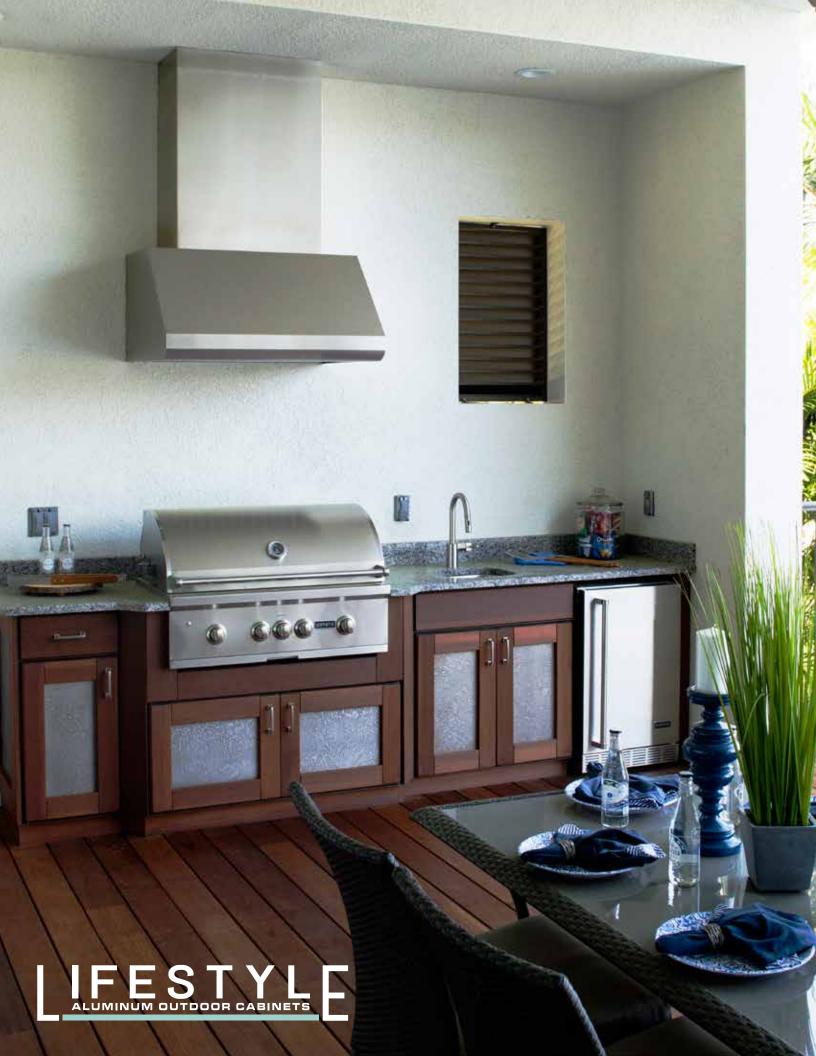

# ALUMINUM BACKED WOOD DOORS

Like our signature line, these doors are manufactured with an aluminum back to ensure a lifetime of enjoyment without the failures of typical wood doors. Wood is mechanically fastened to the aluminum so the door cannot come apart and allows for the natural movement of the wood. We have chosen Cypress, Mahogany and Teak because of their natural longevity in outdoor environments. Cypress can be stained to match your existing design colors. With our aluminum backed door system these doors will last a lifetime.

CHOCOLATE CYPRESS

WHITE WASH CYPRESS

GRAY WASH CYPRESS

HONEY CYPRESS

NATURAL OILED MAHOGANY

NATURAL OILED TEAK