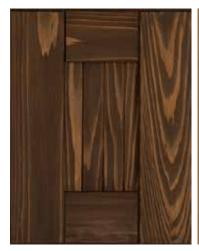

# ALUMINUM BACKED WOOD DOORS

Like our signature line, these doors are manufactured with an aluminum back to ensure a lifetime of enjoyment without the failures of typical wood doors. Wood is mechanically fastened to the aluminum so the door cannot come apart and allows for the natural movement of the wood. We have chosen Cypress, Mahogany and Teak because of their natural longevity in outdoor environments. Cypress can be stained to match your existing design colors. With our aluminum backed door system these doors will last a lifetime.

CHOCOLATE CYPRESS

WHITE WASH CYPRESS

GRAY WASH CYPRESS

HONEY CYPRESS

NATURAL OILED MAHOGANY

NATURAL OILED TEAK