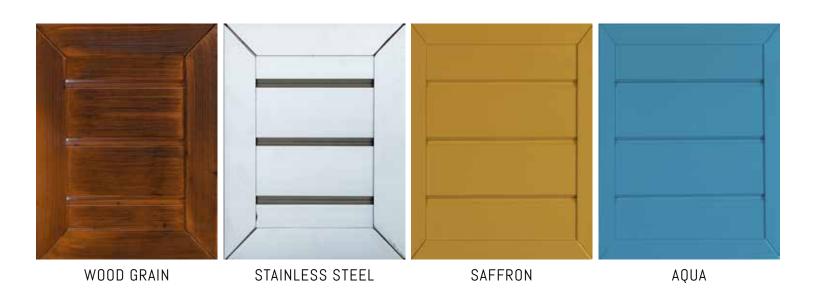

#### Aluminum Doors

Lifestyle Outdoor Cabinets offers a line of all aluminum doors and cabinets, powder coated in solid or wood grain finishes to meet your design needs. These cabinets bring function and style with an almost unlimited color pallet. All cabinets are made of welded aluminum with powder coated finish and starboard backs and floors. There are thousands of colors available and any two or more colors can be used to create a wood grain finish.