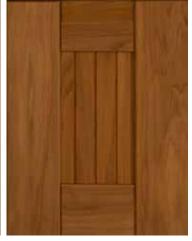

## LIFESTYLE SIGNATURE DOORS

CHROMIUM

AUTUMN LEAVES

HAMMERED COPPER

STAINLES

have been tested to exceed 50 years outdoors. Doors are available with wood inserts or decorative metal panels to meet your design

needs. Our signature line does not require an insulating liner.

GARAPA WITH HORIZONTAL IPE BEAD BOARD

IPE WITH VERTICAL GARAPA BEAD BOARD

SS STEEL

PEWTER IVY

HORIZONTAL BEAD BOARD

VERTICAL BEAD BOARD