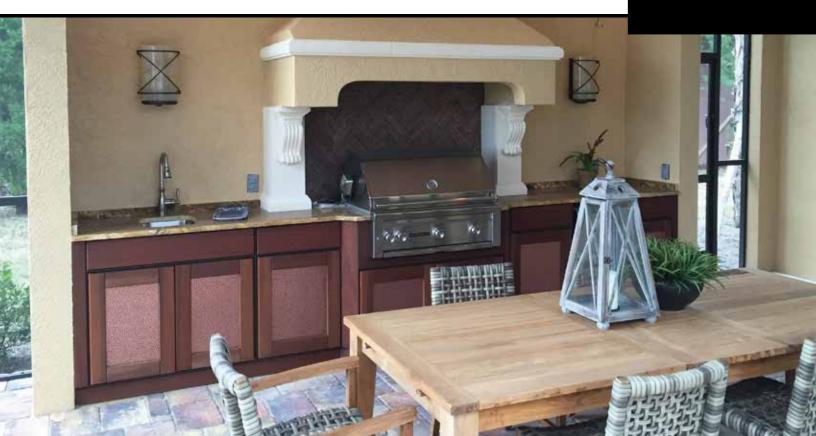

#### Outdoor Living

More and more entertaining is moving outdoors. Outdoor living has become a part of the landscape of home building and remodeling. There have been limited options when planning an outdoor space; traditionally stone and stucco have been the choices. Until now. Wood had been the desired choice, however durability had always been the issue. Now, with aluminum cabinets and durable, sustainable wood, the luxurious look you want is a reality.

As the interest in outdoor living increases, so do customer expectations. Lifestyle Outdoor Cabinets has designed a line of aluminum cabinets expressly for outdoor kitchens. With a variety of colors and styles to fit the most demanding customer.

#### Aluminum Doors

Lifestyle Outdoor Cabinets offers a line of all aluminum doors and cabinets, powder coated in solid or wood grain finishes to meet your design needs. These cabinets bring function and style with an almost unlimited color pallet. All cabinets are made of welded aluminum with powder coated finish and starboard backs and floors. There are thousands of colors available and any two or more colors can be used to create a wood grain finish.