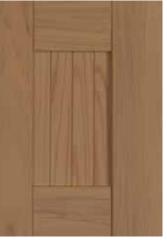

# ALUMINUM BACKED WOOD DOORS

Like our signature line, these doors are manufactured with an aluminum back to ensure a lifetime of enjoyment without the failures of typical wood doors. Wood is mechanically fastened to the aluminum so the door cannot come apart and allows for the natural movement of the wood. We have chosen Cypress, Mahogany and Teak because of their natural longevity in outdoor environments. Cypress can be stained to match your existing design colors. With our aluminum backed door system these doors will last a lifetime.

CHOCOLATE CYPRESS

WHITE WASH CYPRESS

GRAY WASH CYPRESS

HONEY CYPRESS

NATURAL OILED MAHOGANY

NATURAL OILED TEAK