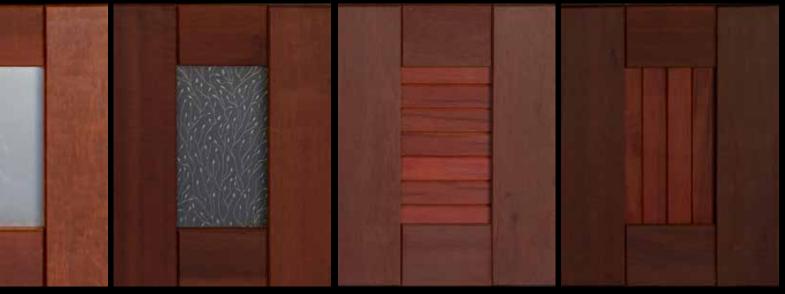

## LIFESTYLE SIGNATURE DOORS

CHROMIUM

AUTUMN LEAVES

HAMMERED COPPER

STAINLES

have been tested to exceed 50 years outdoors. Doors are available with wood inserts or decorative metal panels to meet your design

needs. Our signature line does not require an insulating liner.

GARAPA WITH HORIZONTAL IPE BEAD BOARD

IPE WITH VERTICAL GARAPA BEAD BOARD

SS STEEL

PEWTER IVY

HORIZONTAL BEAD BOARD

VERTICAL BEAD BOARD