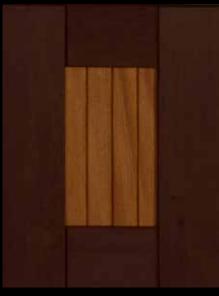

# ALUMINUM BACKED WOOD DOORS

Like our signature line, these doors are manufactured with an aluminum back to ensure a lifetime of enjoyment without the failures of typical wood doors. Wood is mechanically fastened to the aluminum so the door cannot come apart and allows for the natural movement of the wood. We have chosen Cypress, Mahogany and Teak because of their natural longevity in outdoor environments. Cypress can be stained to match your existing design colors. With our aluminum backed door system these doors will last a lifetime.

CHOCOLATE CYPRESS

WHITE WASH CYPRESS

GRAY WASH CYPRESS

HONEY CYPRESS

NATURAL OILED MAHOGANY

NATURAL OILED TEAK