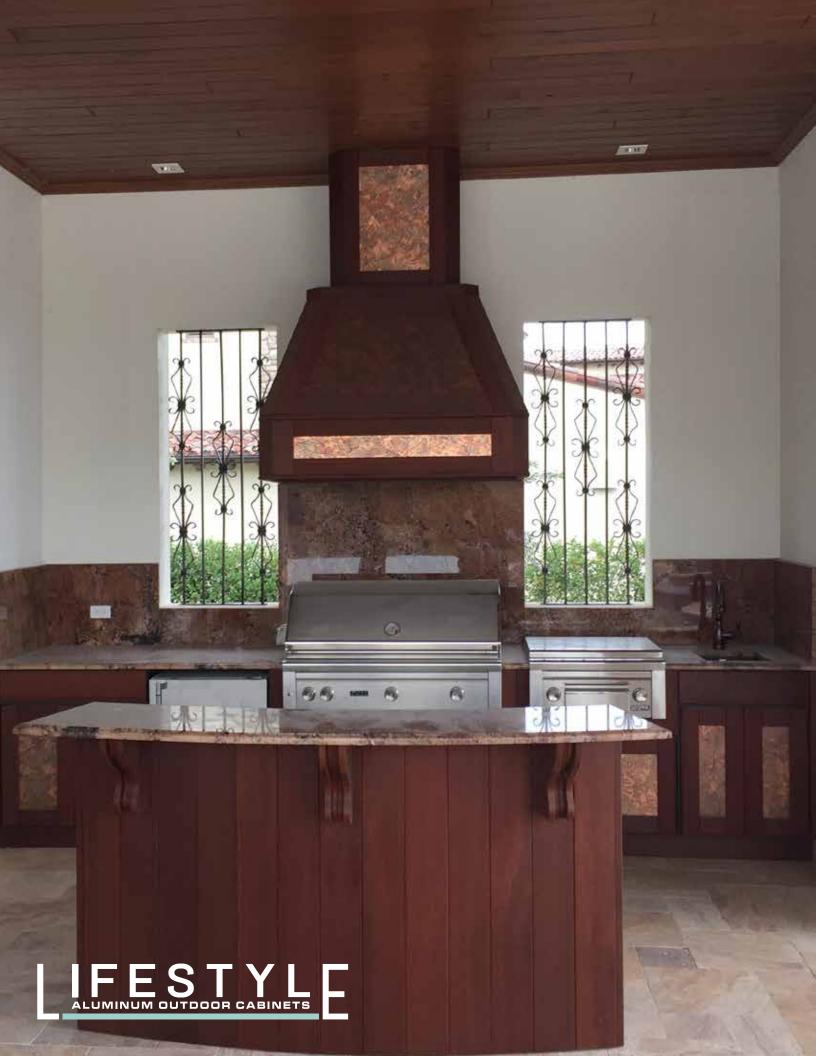

#### Outdoor Living

More and more entertaining is moving outdoors. Outdoor living has become a part of the landscape of home building and remodeling. There have been limited options when planning an outdoor space; traditionally stone and stucco have been the choices. Until now. Wood had been the desired choice, however durability had always been the issue. Now, with aluminum cabinets and durable, sustainable wood, the luxurious look you want is a reality.

As the interest in outdoor living increases, so do customer expectations. Lifestyle Outdoor Cabinets has designed a line of aluminum cabinets expressly for outdoor kitchens. With a variety of colors and styles to fit the most demanding customer.

#### WHO WE ARE AND HOW IT'S MADE

Lifestyle Outdoor Cabinets is a custom cabinet builder; we build all our products at our facility in Punta Gorda, Florida. We have been in the cabinet manufacturing business for well over 20 years and are able to help with any design and functionality questions you may have. Our first outdoor cabinet design and installation was in early 2000 and after many design changes, we have perfected the outdoor cabinet and have been manufacturing and installing these cabinets for over ten years. What separates us from all other cabinet manufacturers is the aluminum construction of the cabinet and especially the aluminum backed door system. We custom build all of our cabinets per job specs, this allows for any size to fit your space. There are no other cabinets like Lifestyle Outdoor Cabinets and we look forward to working with you.