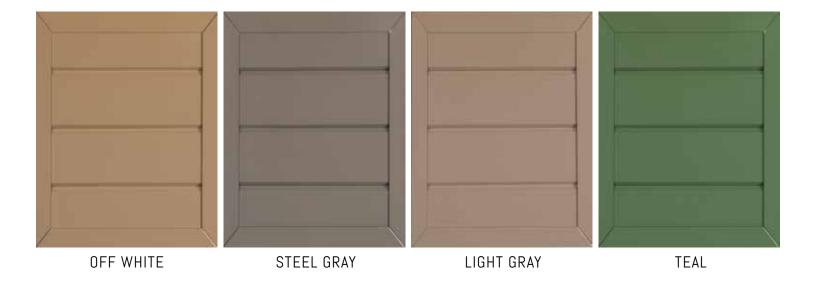

#### Aluminum Doors

Lifestyle Outdoor Cabinets offers a line of all aluminum doors and cabinets, powder coated in solid or wood grain finishes to meet your design needs. These cabinets bring function and style with an almost unlimited color pallet. All cabinets are made of welded aluminum with powder coated finish and starboard backs and floors. There are thousands of colors available and any two or more colors can be used to create a wood grain finish.