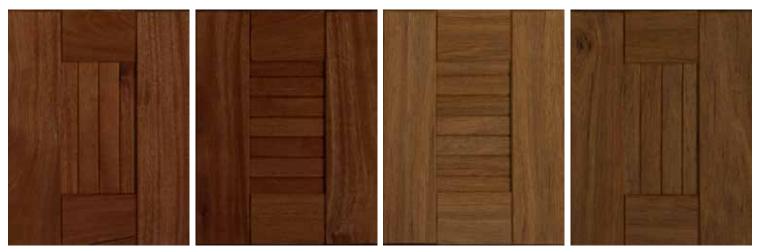

# ALUMINUM BACKED WOOD DOORS

Like our signature line, these doors are manufactured with an aluminum back to ensure a lifetime of enjoyment without the failures of typical wood doors. Wood is mechanically fastened to the aluminum so the door cannot come apart and allows for the natural movement of the wood. We have chosen Cypress, Mahogany and Teak because of their natural longevity in outdoor environments. Cypress can be stained to match your existing design colors. With our aluminum backed door system these doors will last a lifetime.

CHOCOLATE CYPRESS

WHITE WASH CYPRESS

GRAY WASH CYPRESS

HONEY CYPRESS

NATURAL OILED MAHOGANY

NATURAL OILED TEAK